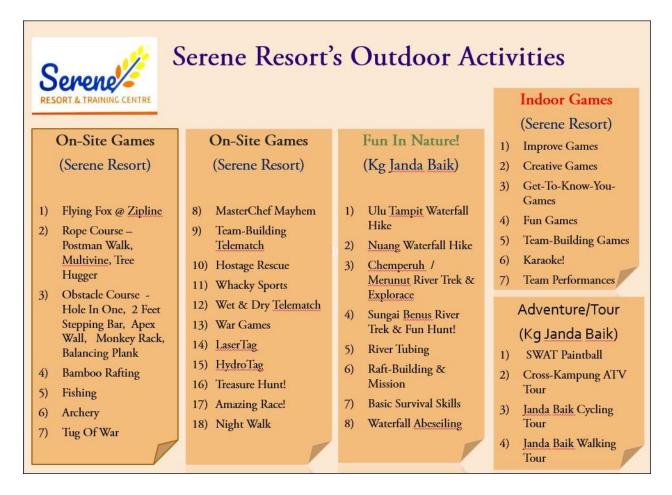

#### **Attractions And Activities**

- High elements Rope Course such as Flying Fox, Wall Climbing, Postman Walk, Multivine, Tree Hugger.
- Low Elements Obstacle Course such as Hole In One, 2 Feet Stepping Bar, Apex Wall, Monkey Rack and Balancing Plank
- Other Recreational Facilities includes Swimming Pool, Archery, Tug Of War, Mountain Bike and Reflexology Path.
- Indoor Facilities such as Karaoke Lounge and Games room
- On-Going Project includes Therapeutic Garden, Herb Garden and Nursery.
- Customized Experiential Training Module Are Available for Corporate, Organization or Groups.
- For details activities @ customized training please refer summary table below @ attachment file emailed.

## High Elements Rope Course

- PostmanWalk
- Multivine
- Tree Hugger

#### **Other Activities In Janda Baik**

• Other Outdoor Activity Around Janda Baik includes Jungle Trekking, River Trekking and Abseiling down a Waterfall.

| Picnic       | 10 minutes drives from Serene Resort & Training Centre<br>- Gazebo available for rental RM 10- Rm 20 each |
|--------------|-----------------------------------------------------------------------------------------------------------|
|              |                                                                                                           |
| Horse Riding | Collaborate With Nearby Resort<br>- Joy Ride RM 25<br>- Trail Ride Rm 170                                 |
|              |                                                                                                           |
| ATV Ride     | Collaborate With Nearby Resort                                                                            |
|              |                                                                                                           |