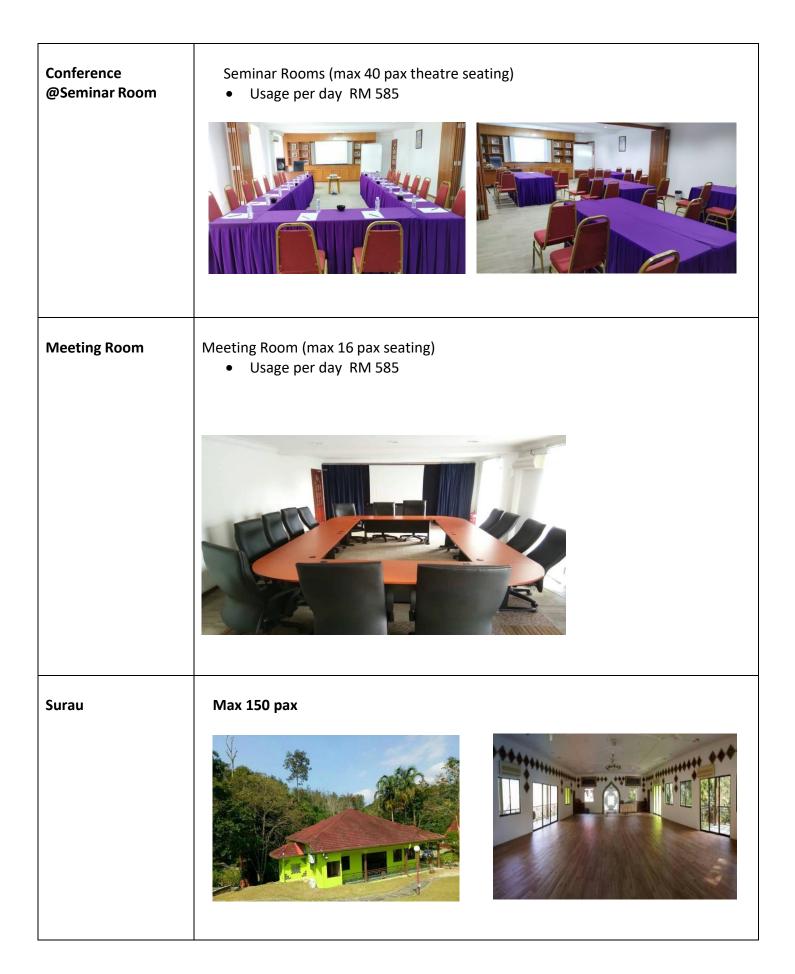

#### Facilities

- Dewan Seri Dinar (max 300 pax theatre seating)
- Meeting or Video-Conference Room (max 20 pax round table seating)
- One Seminar Rooms (max 40 pax theatre seating)
- State-of-the-Art sound systems and training equipment
- Two tiered Dining Hall (Dewan Serai Wangi)
- Bar-B-Que areas (D'Teratai)
- Camp-Site by a stream with own toilet complex
- Surau (air-conditioned and max capacity of 150 pax)
- Karaoke Lounge
- Games Room
- 24 hour security