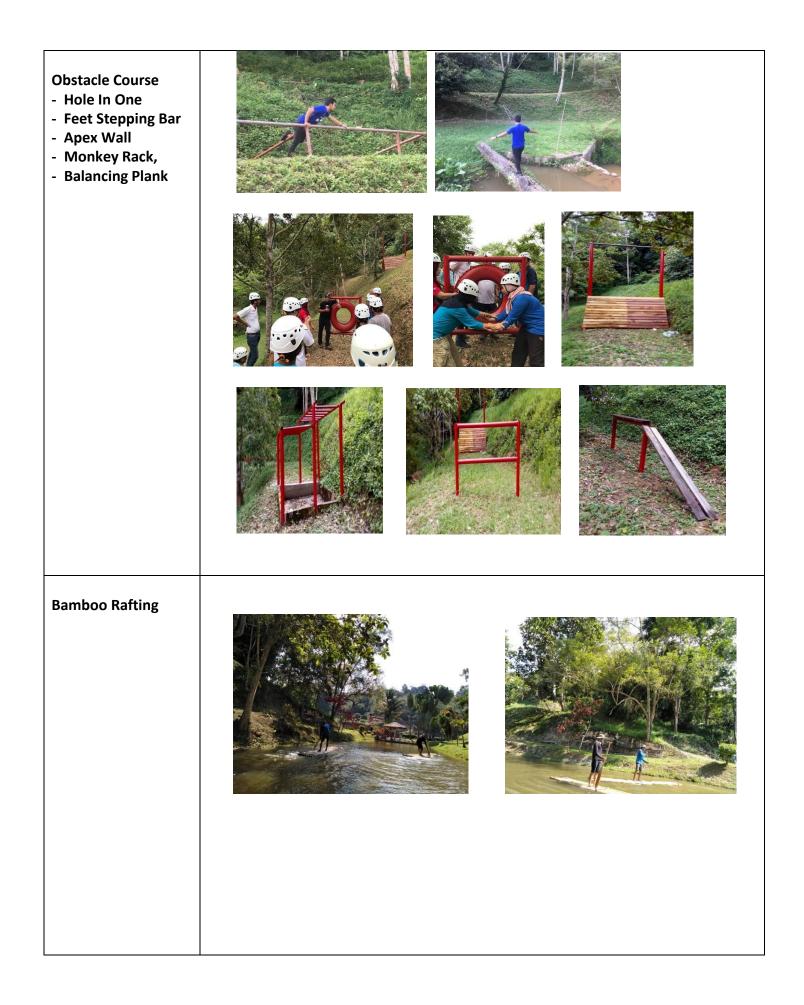

#### **Attractions And Activities**

- High elements Rope Course such as Flying Fox, Wall Climbing, Postman Walk, Multivine, Tree Hugger.
- Low Elements Obstacle Course such as Hole In One, 2 Feet Stepping Bar, Apex Wall, Monkey Rack and Balancing Plank
- Other Recreational Facilities includes Swimming Pool, Archery, Tug Of War, Mountain Bike and Reflexology Path.
- Indoor Facilities such as Karaoke Lounge and Games room
- On-Going Project includes Therapeutic Garden, Herb Garden and Nursery.
- Customized Experiential Training Module Are Available for Corporate, Organization or Groups.
- For details activities @ customized training please refer summary table below @ attachment file emailed.