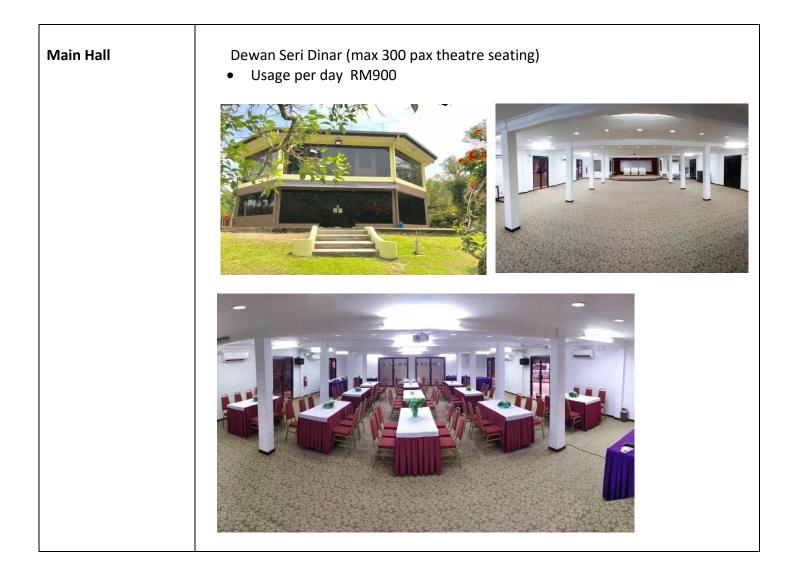

#### Facilities

- Dewan Seri Dinar (max 300 pax theatre seating)
- Meeting or Video-Conference Room (max 20 pax round table seating)
- One Seminar Rooms (max 40 pax theatre seating)
- State-of-the-Art sound systems and training equipment
- Two tiered Dining Hall (Dewan Serai Wangi)
- Bar-B-Que areas (D'Teratai)
- Camp-Site by a stream with own toilet complex
- Surau (air-conditioned and max capacity of 150 pax)
- Karaoke Lounge
- Games Room
- 24 hour security