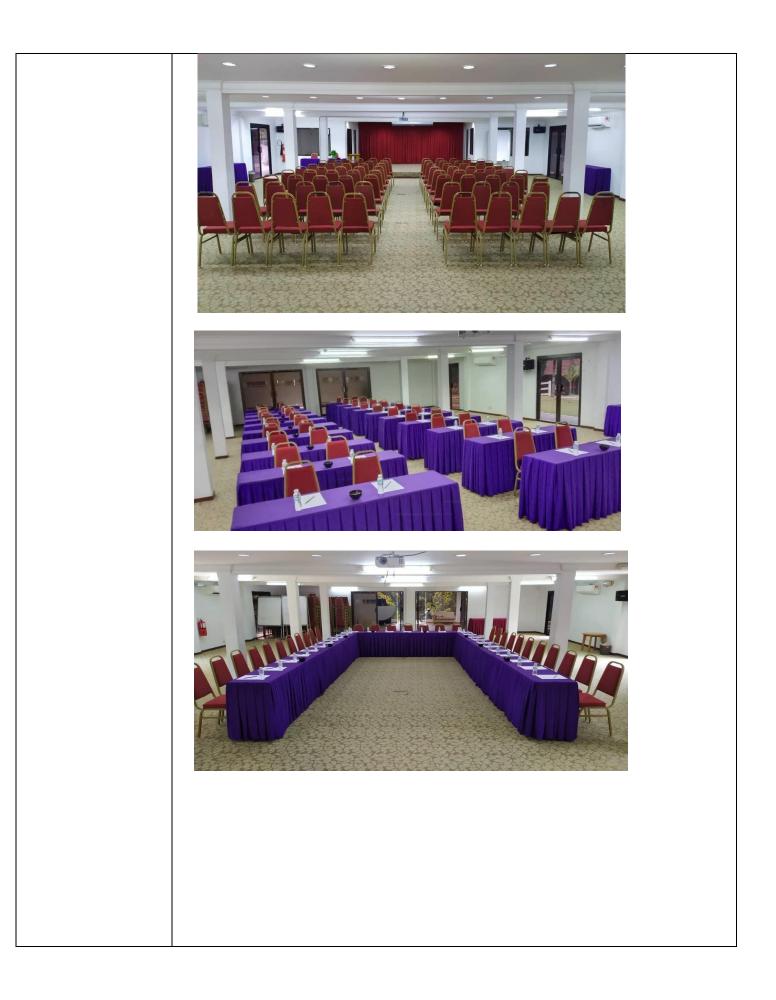

#### Facilities

- Dewan Seri Dinar (max 300 pax theatre seating)
- Meeting or Video-Conference Room (max 20 pax round table seating)
- One Seminar Rooms (max 40 pax theatre seating)
- State-of-the-Art sound systems and training equipment
- Two tiered Dining Hall (Dewan Serai Wangi)
- Bar-B-Que areas (D'Teratai)
- Camp-Site by a stream with own toilet complex
- Surau (air-conditioned and max capacity of 150 pax)
- Karaoke Lounge
- Games Room
- 24 hour security