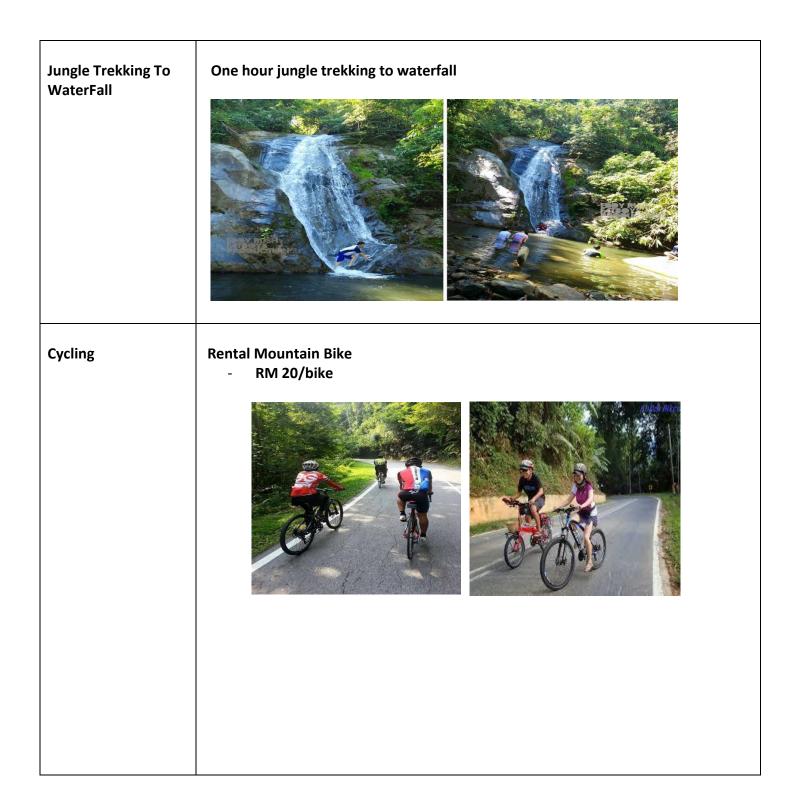

#### **Other Activities In Janda Baik**

• Other Outdoor Activity Around Janda Baik includes Jungle Trekking, River Trekking and Abseiling down a Waterfall.

| Picnic       | 10 minutes drives from Serene Resort & Training Centre<br>- Gazebo available for rental RM 10- Rm 20 each |
|--------------|-----------------------------------------------------------------------------------------------------------|
|              |                                                                                                           |
| Horse Riding | Collaborate With Nearby Resort<br>- Joy Ride RM 25<br>- Trail Ride Rm 170                                 |
|              |                                                                                                           |
| ATV Ride     | Collaborate With Nearby Resort                                                                            |
|              |                                                                                                           |