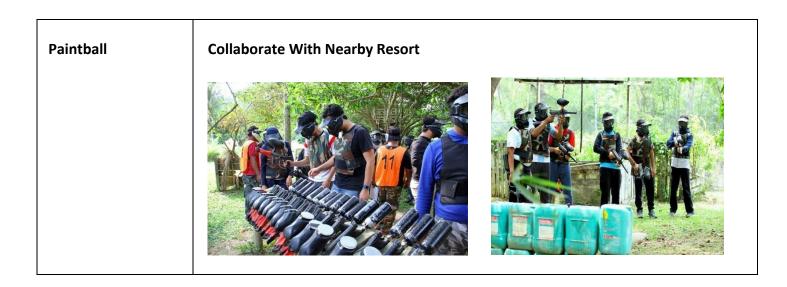

#### **Other Activities In Janda Baik**

• Other Outdoor Activity Around Janda Baik includes Jungle Trekking, River Trekking and Abseiling down a Waterfall.

| Picnic       | 10 minutes drives from Serene Resort & Training Centre<br>- Gazebo available for rental RM 10- Rm 20 each |
|--------------|-----------------------------------------------------------------------------------------------------------|
|              |                                                                                                           |
| Horse Riding | Collaborate With Nearby Resort<br>- Joy Ride RM 25<br>- Trail Ride Rm 170                                 |
|              |                                                                                                           |
| ATV Ride     | Collaborate With Nearby Resort                                                                            |
|              |                                                                                                           |