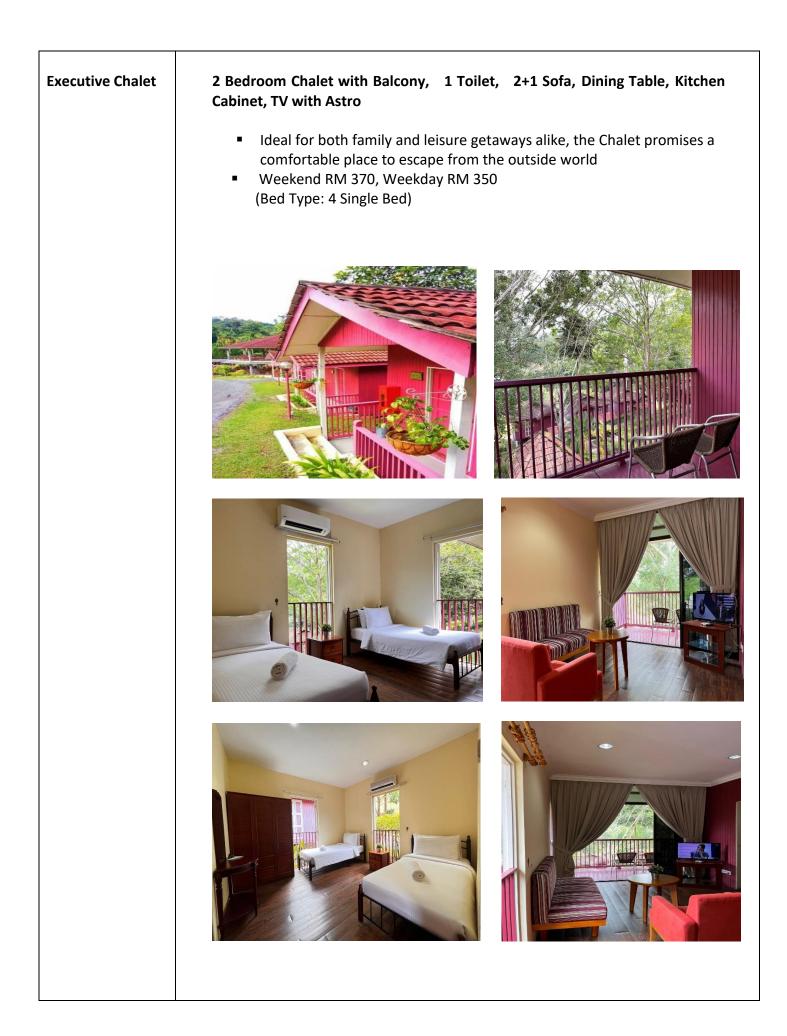

#### Accommodation

- All chalet, resort-style accommodation varying from twin sharing single beds up to triple sharing single bed and apartment according to the available budget
- Comfortable and air-conditioned chalet. With heated power showers.
- Towels, soap, and shampoo provided.
- Ironing service is provided upon request and subject to availability

- Special Rate Group, long-stay discount rates are available upon request.
- Additional mattresses can be accommodated; will be charged at RM 30.00 net per set.(mattress + pillow + bedsheet+ blanket)