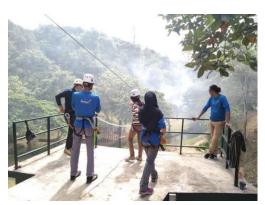

#### **Attractions And Activities**

- High elements Rope Course such as Flying Fox, Wall Climbing, Postman Walk, Multivine, Tree Hugger.
- Low Elements Obstacle Course such as Hole In One, 2 Feet Stepping Bar, Apex Wall, Monkey Rack and Balancing Plank
- Other Recreational Facilities includes Swimming Pool, Archery, Tug Of War, Mountain Bike and Reflexology Path.
- Indoor Facilities such as Karaoke Lounge and Games room
- On-Going Project includes Therapeutic Garden, Herb Garden and Nursery.
- Customized Experiential Training Module Are Available for Corporate, Organization or Groups.
- For details activities @ customized training please refer summary table below @ attachment file emailed.

Flying Fox @ Zipline