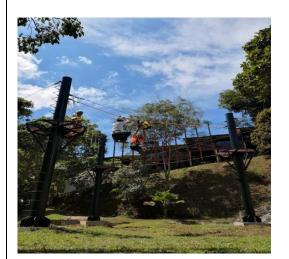

#### **Attractions And Activities**

- High elements Rope Course such as Flying Fox, Wall Climbing, Postman Walk, Multivine, Tree Hugger.
- Low Elements Obstacle Course such as Hole In One, 2 Feet Stepping Bar, Apex Wall, Monkey Rack and Balancing Plank
- Other Recreational Facilities includes Swimming Pool, Archery, Tug Of War, Mountain Bike and Reflexology Path.
- Indoor Facilities such as Karaoke Lounge and Games room
- On-Going Project includes Therapeutic Garden, Herb Garden and Nursery.
- Customized Experiential Training Module Are Available for Corporate, Organization or Groups.
- For details activities @ customized training please refer summary table below @ attachment file emailed.

## High Elements Rope Course

- PostmanWalk
- Multivine
- Tree Hugger