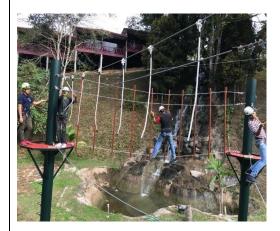

#### **Attractions And Activities**

- High elements Rope Course such as Flying Fox, Wall Climbing, Postman Walk, Multivine, Tree Hugger.
- Low Elements Obstacle Course such as Hole In One, 2 Feet Stepping Bar, Apex Wall, Monkey Rack and Balancing Plank
- Other Recreational Facilities includes Swimming Pool, Archery, Tug Of War, Mountain Bike and Reflexology Path.
- Indoor Facilities such as Karaoke Lounge and Games room
- On-Going Project includes Therapeutic Garden, Herb Garden and Nursery.
- Customized Experiential Training Module Are Available for Corporate, Organization or Groups.
- For details activities @ customized training please refer summary table below @ attachment file emailed.

## High Elements Rope Course

- PostmanWalk
- Multivine
- Tree Hugger