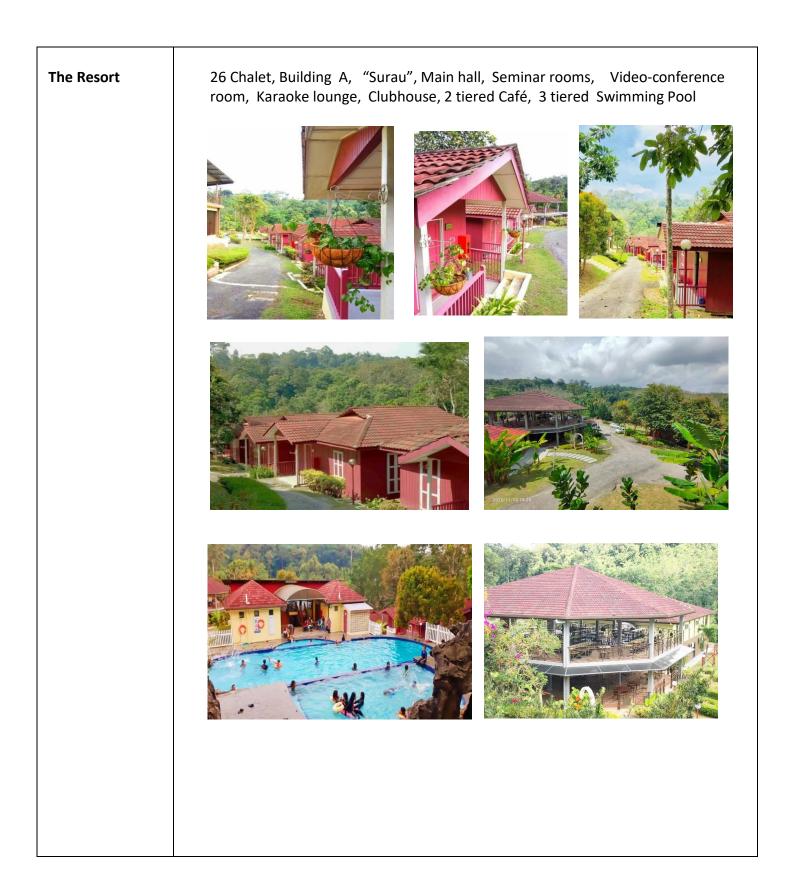

Serene Resort & Training Centre, Lorong Seri Dinar, Kampung Cheringin, Janda Baik, 28750 Bentong, Pahang Email : <u>SereneResortJandaBaik@Gmail.Com</u> No Tel : 09- 233 0470, Mobile 012-326 5966

Serene Resort & Training Centre is a training centre in the midst of the cool Pahang jungle that offers a holistic approach to training. The centre can cater for up to 130 participants or a maximum of 3 groups at a time, with food served and prepared by resort chefs.

A "surau", a big hall, seminar rooms, a video-conference room, a karaoke lounge, a clubhouse, and 3tiered swimming pool, all contribute to making SRTC - a Centre For Training Excellence.

SRTC also offers customized experiential training modules to cater to organizational training needs We specialize in team building and management skills, youth programs, self-development, and spiritual modules.

#### Facilities

- Dewan Seri Dinar (max 300 pax theatre seating)
- Meeting or Video-Conference Room (max 20 pax round table seating)
- One Seminar Rooms (max 40 pax theatre seating)
- State-of-the-Art sound systems and training equipment
- Two tiered Dining Hall (Dewan Serai Wangi)
- Bar-B-Que areas (D'Teratai)
- Camp-Site by a stream with own toilet complex
- Surau (air-conditioned and max capacity of 150 pax)
- Karaoke Lounge
- Games Room
- 24 hour security