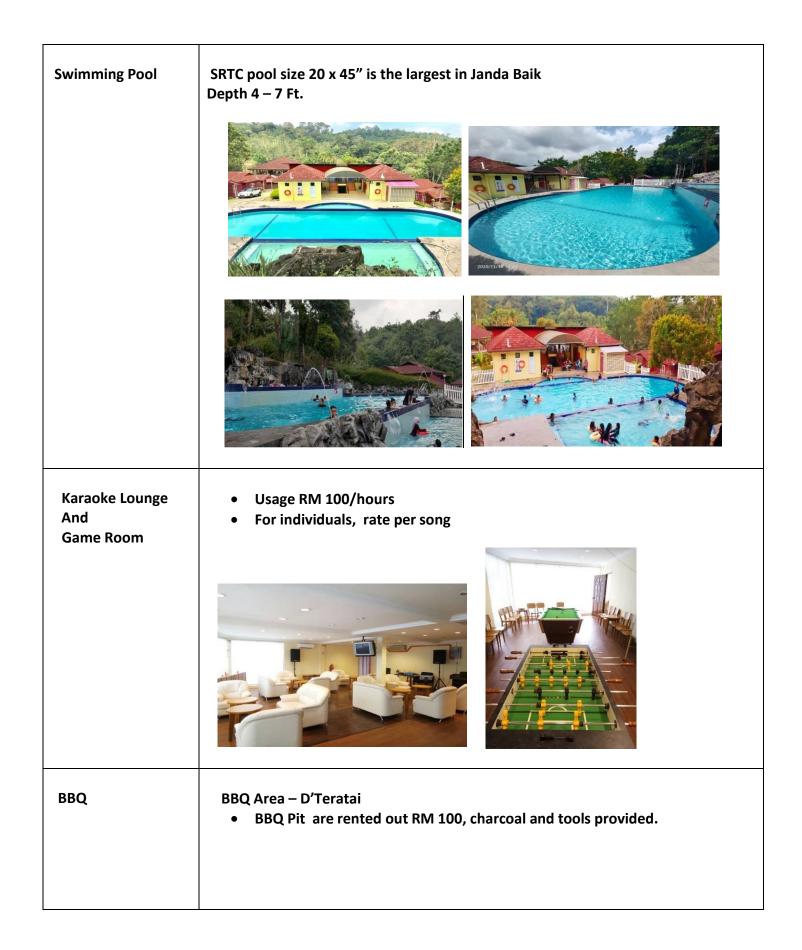

A "surau", a big hall, seminar rooms, a video-conference room, a karaoke lounge, a clubhouse, and 3tiered swimming pool, all contribute to making SRTC - a Centre For Training Excellence.

SRTC also offers customized experiential training modules to cater to organizational training needs We specialize in team building and management skills, youth programs, self-development, and spiritual modules.