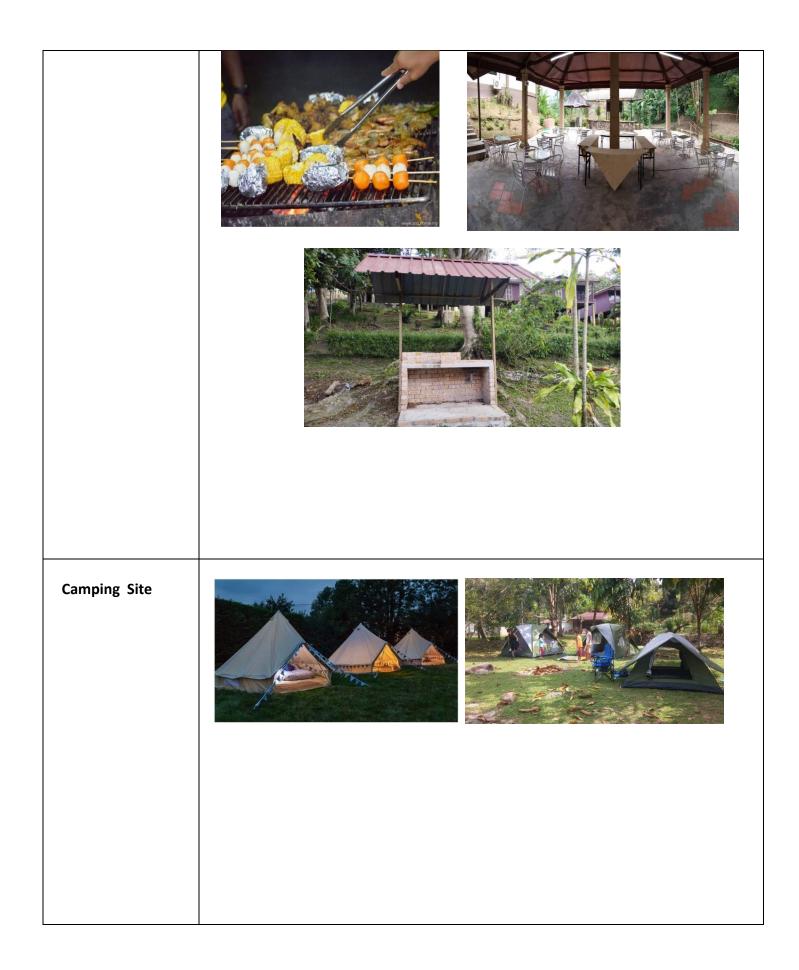

#### Facilities

- Dewan Seri Dinar (max 300 pax theatre seating)
- Meeting or Video-Conference Room (max 20 pax round table seating)
- One Seminar Rooms (max 40 pax theatre seating)
- State-of-the-Art sound systems and training equipment
- Two tiered Dining Hall (Dewan Serai Wangi)
- Bar-B-Que areas (D'Teratai)
- Camp-Site by a stream with own toilet complex
- Surau (air-conditioned and max capacity of 150 pax)
- Karaoke Lounge
- Games Room
- 24 hour security