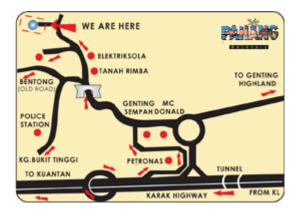

#### Location

Serene Resort & Training Centre is located in Kampung Cheringin, Janda Baik, Bentong.