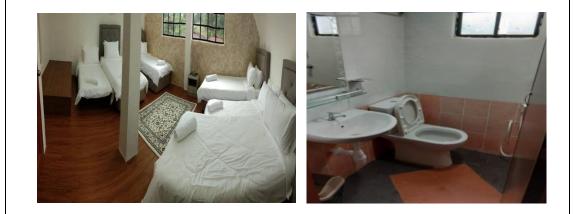

## Standard Triple Room Standard Room 1 Bedroom with 1 Toilet, TV with Astro • Weekend RM 270, Weekday RM 250 (Bed Type : 3 Single Bed)

#### Accommodation

- All chalet, resort-style accommodation varying from twin sharing single beds up to triple sharing single bed and apartment according to the available budget
- Comfortable and air-conditioned chalet. With heated power showers.
- Towels, soap, and shampoo provided.
- Ironing service is provided upon request and subject to availability