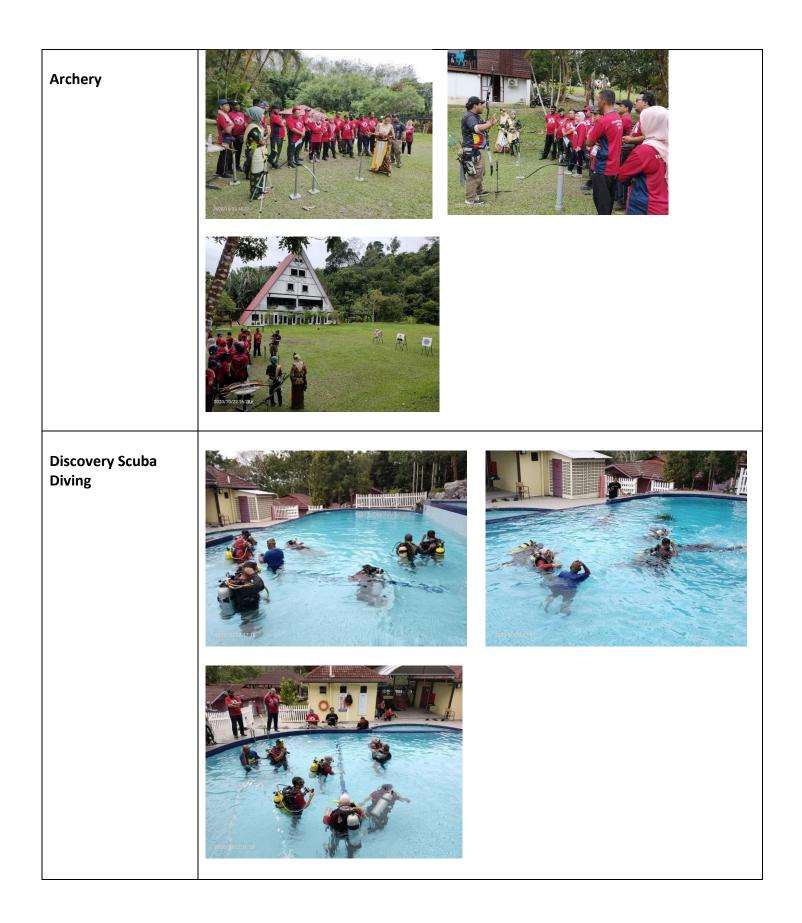

#### **Attractions And Activities**

- High elements Rope Course such as Flying Fox, Wall Climbing, Postman Walk, Multivine, Tree Hugger.
- Low Elements Obstacle Course such as Hole In One, 2 Feet Stepping Bar, Apex Wall, Monkey Rack and Balancing Plank
- Other Recreational Facilities includes Swimming Pool, Archery, Tug Of War, Mountain Bike and Reflexology Path.
- Indoor Facilities such as Karaoke Lounge and Games room
- On-Going Project includes Therapeutic Garden, Herb Garden and Nursery.
- Customized Experiential Training Module Are Available for Corporate, Organization or Groups.
- For details activities @ customized training please refer summary table below @ attachment file emailed.